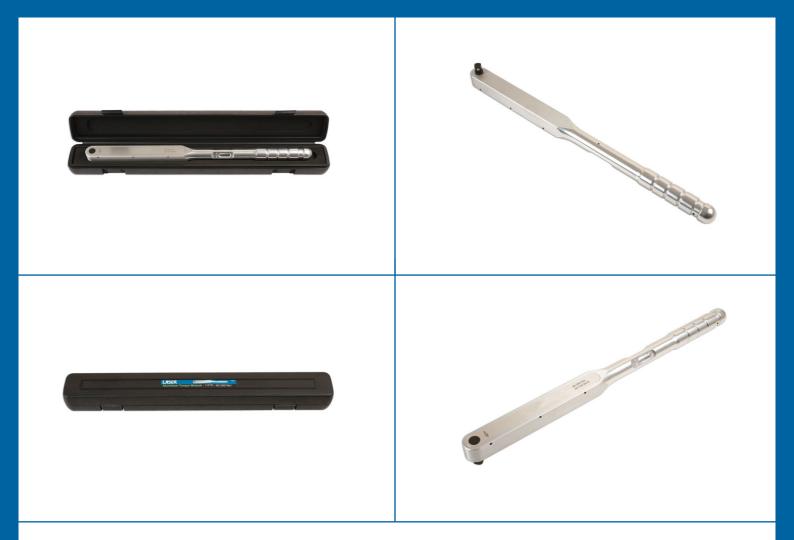

## Aluminium Torque Wrench 1/2"D 40 - 200Nm

Lightweight, yet very robust and durable, industrial quality torque wrench, made from aluminium alloy. Featuring a multi-lever mechanism, which gives greater sensitivity and accuracy, and a quick pull-out lock for easy adjustment. Ideal for industrial applications where weight is a significant factor.

## **Additional Information**

- Range: 40 200Nm (29 147lb-ft).
- 1/2" Drive x 565mm long. Weight: 1.5kg.
- · Loud 'click' & strong impulse when torque value is reached.
- Accuracy: ±3% tolerance from the set scale value.
- Manufactured and certificated to ISO6789-1 : 2017. Supplied in moulded case for storage.